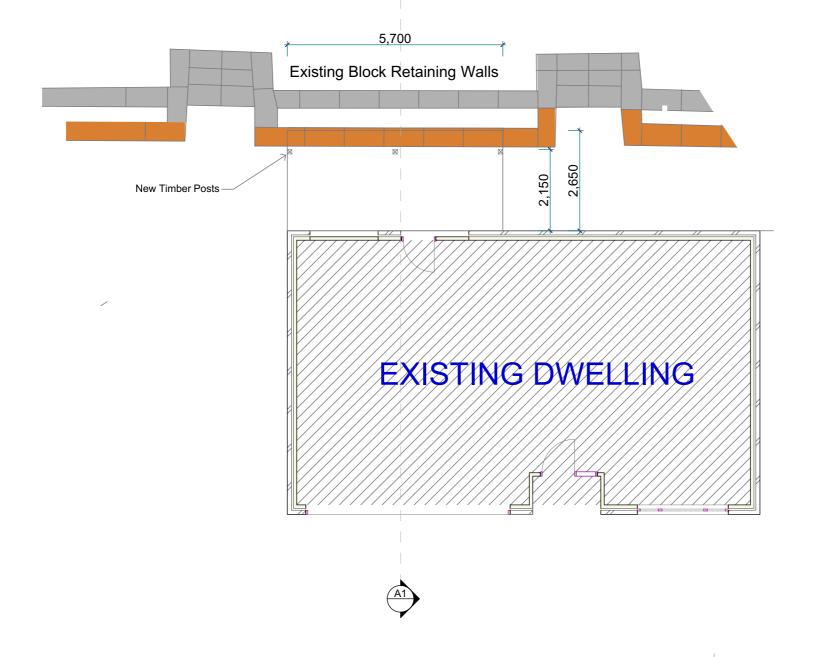

EXISTING LANDSCAPE RETAINING WALLS Sandstone Blocks 1000 X 500 X 500 Single Stacked

Sandstone Blocks 1000 X 500 X 500 Double Stacked

41.925 78,000 ADDITION ON TOWN \*38,800

**DA DOCUMENTS 3/04/2025** 

**NEW REAR DECK ADDITION** Lot 2 DP262684 175 Kularoo Drive Forster NSW 2428 For Nathan Wynyard

Drawing Title:

Site & Roof Plan

Print Date 7/04/2025 8:46 AM Scale: DR1 1:200 @ A3 Drawing No **DR-01** 

**AREAS EXISTING DWELLING** PROPOSED DECK

190m<sup>2</sup> 27.4m<sup>2</sup>

**TOTAL** 

217.4m<sup>2</sup>