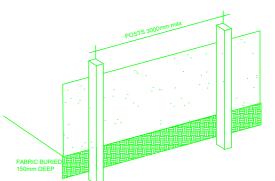

#### SEDIMENT CONTROLS

- 1. ALL EROSION & SEDIMENT CONTROL MEASURES .INCLUDING REVEGETATION & STORAGE OF SOIL &TOPSOIL ,SHALL BE IMPLEMENTED TO THE STANDARDS OF THE SOIL CONSERVATION OF NSW
- 2. ALL DRAINAGE WORKS SHALL BE CONSTRUCTED & STABILIZED AS EARLY AS POSSIBLE DURING DEVELOPMENT.
- 3. SEDIMENT TRAPS SHALL BE CONSTRUCTED AROUND ALL INLET PITS
- CONSISTING OF 300 WIDE X 300mm DEEP TRENCH.
  4. ALL SEDIMENT BASINS & TRAPS SHALL BE CLEARED WHEN THE STRUCTURES ARE A MAX OF 60 % FULL OF SOIL MATERIALS INCLUDING THE MAINTENANCE PERIOD.
- 5. ALL DESTURBED AREAS SHALL BE REVEGITATED AS SOON AS THE RELEVANT WORKS ARE COMPLETED.
- SOIL & TOPSOIL STOCK PILES SHALL BE LOCATED AWAY FROM DRAINAGE
   LINES & AREAS WHERE WATER MAY CONCENTRATE.
- FILTER FENCE SHALL BE CONSTRUCTED BY STRETCHING A FILTER FABRIC BETWEEN POSTS 3m CENTERS & BURIED A MIN OF 150mm DEEP ALONG ITS LOWER EDGE