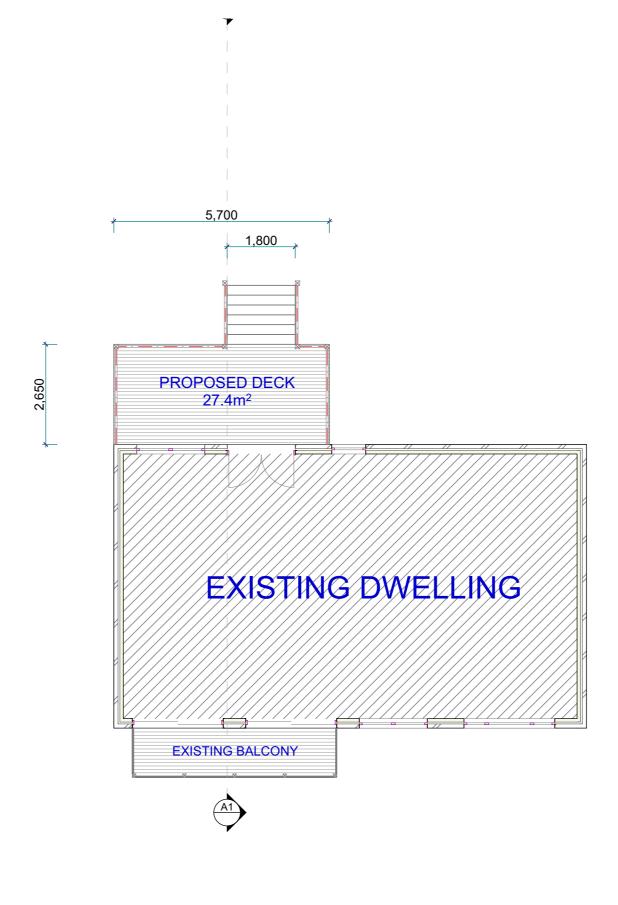

EXISTING LANDSCAPE RETAINING WALLS Sandstone Blocks 1000 X 500 X 500 Single Stacked

Sandstone Blocks 1000 X 500 X 500 Double Stacked

41.925 78,000 ADDITION ON TOWN \*38,800

**DA DOCUMENTS 3/04/2025** 

**NEW REAR DECK ADDITION** Lot 2 DP262684 175 Kularoo Drive Forster NSW 2428 For Nathan Wynyard

Drawing Title:

Site & Roof Plan

Print Date 7/04/2025 8:46 AM Scale: DR1 1:200 @ A3 Drawing No **DR-01** 

**AREAS EXISTING DWELLING** PROPOSED DECK

190m<sup>2</sup> 27.4m<sup>2</sup>

**TOTAL** 

217.4m<sup>2</sup>